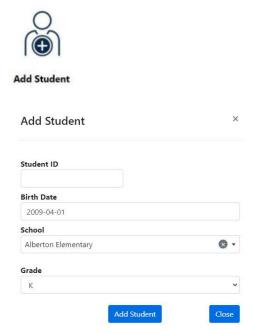

**5.** You will need to enter in the following information:

**6.** Next, click on **Pransportation** This will display your child's transportation details.

**7.** If you see information that needs to be changed, added or that you believe is incorrect, please click Contact on the banner near the bottom of the site and fill in the requested information.